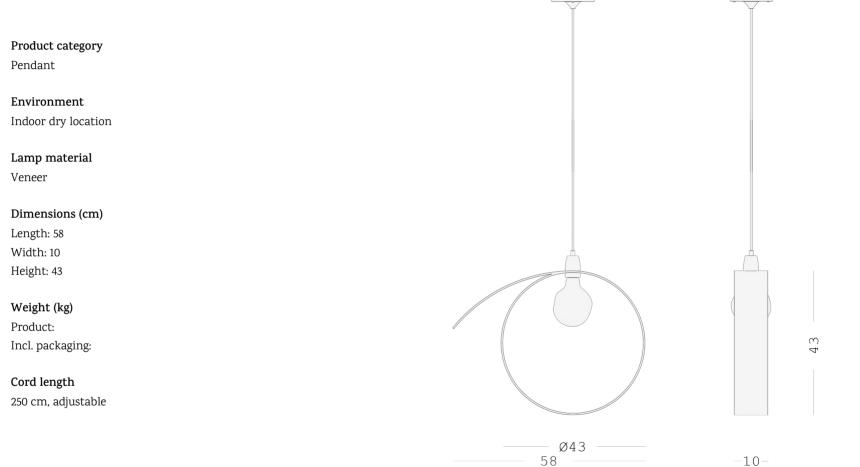

### Flower One

Flower One

#### Product category

Pendant

#### Environment

Indoor dry location

#### Lamp material

Veneer

#### Dimensions (cm)

Length: 101

Width: 10

Height: 36

#### Weight (kg)

Product:

Incl. packaging:

#### Cord length

250 cm, adjustable