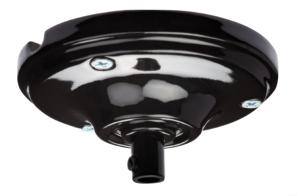

THESU



## COLLECTION

2024



THESU is a space that combines art, nature and freedom to create. Our mission was inspired by the extraordinary work of Magdalena Abakanowicz and her symbolic paintings of birds, which for me are a metaphor of unlimited freedom in expressing yourself.





At THESU – we create a place where everyone can feel like an artist and a creator of a unique work of nature.

Our goal is to inspire people to express themselves through art and design and to promote the value of handmade work and uniqueness.



Oak Salina

Oak Rimini

Walnut Baltimore

### Veneer

### selection



# Bulb holders







# Ceiling Roses



# Cord colors

## Pendants



# Blanket

Blanket

|                     | Ť  | Ť   |
|---------------------|----|-----|
| Droduct estagon     |    |     |
| Product category    |    |     |
| Pendant             |    |     |
| Environment         |    |     |
| Indoor dry location |    |     |
| Lamp material       |    |     |
| Veneer              |    |     |
| Dimensions (cm)     |    |     |
| Length: 65          |    |     |
| Width: 60           |    |     |
| Height: 104         |    |     |
| Weight (kg)         |    | 104 |
| Product:            |    |     |
| Incl. packaging:    |    |     |
| F                   |    |     |
| Cord length         |    |     |
| 250 cm, adjustable  |    |     |
|                     | 65 | 60  |



### Flower Mini

#### Flow