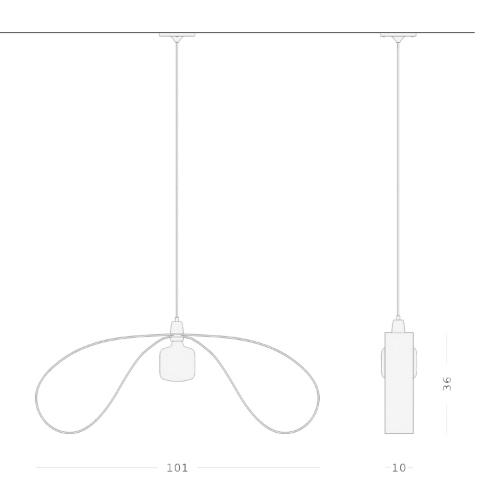

### Flower One

Flower One

#### Dimensions (cm)

Length: 101

Width: 10

Height: 36