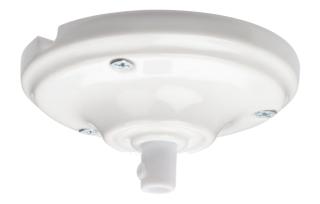

THESU



## COLLECTION

2024



THESU is a space that combines art, nature and freedom to create. Our mission was inspired by the extraordinary work of Magdalena Abakanowicz and her symbolic paintings of birds, which for me are a metaphor of unlimited freedom in expressing yourself.





At THESU – we create a place where everyone can feel like an artist and a creator of a unique work of nature.

Our goal is to inspire people to express themselves through art and design and to promote the value of handmade work and uniqueness.



Oak Salina

Oak Rimini

Walnut Baltimore

### Veneer

### selection



# Bulb holders







# Ceiling Roses



# Cord colors

## Pendants



# Blanket

Blanket

|                     | Ť  | Ť   |
|---------------------|----|-----|
| Droduct estagon     |    |     |
| Product category    |    |     |
| Pendant             |    |     |
| Environment         |    |     |
| Indoor dry location |    |     |
| Lamp material       |    |     |
| Veneer              |    |     |
| Dimensions (cm)     |    |     |
| Length: 65          |    |     |
| Width: 60           |    |     |
| Height: 104         |    |     |
| Weight (kg)         |    | 104 |
| Product:            |    |     |
| Incl. packaging:    |    |     |
| F                   |    |     |
| Cord length         |    |     |
| 250 cm, adjustable  |    |     |
|                     | 65 | 60  |



### Flower Mini

#### Fl