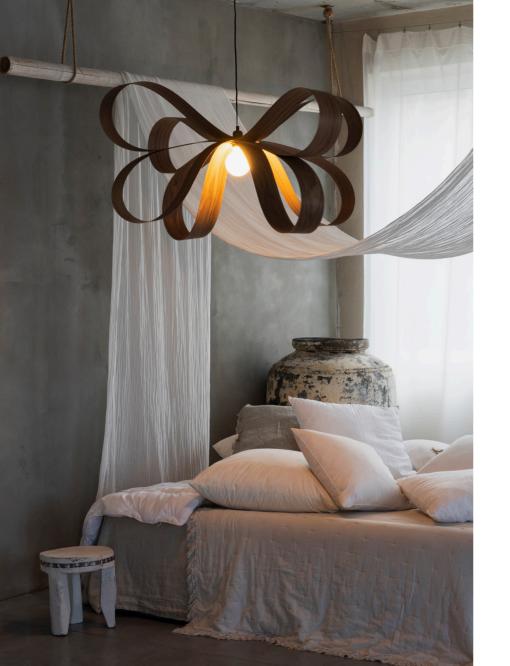

wer Mini

#### Flower Mini

#### Product category

Pendant

#### Environment

Indoor dry location

#### Lamp material

Veneer

#### Dimensions (cm)

Length: 70

Width: 10

Height: 20

#### Weight (kg)

Product:

Incl. packaging:

#### Cord length

250 cm, adjustable



### Flower One

Flower One

#### Product category

Pendant

#### Environment

Indoor dry location

#### Lamp material

Veneer

#### Dimensions (cm)

Length: 101

Width: 10

Height: 36

#### Weight (kg)

Product:

Incl. packaging:

#### Cord length

250 cm, adjustable



## Flower Two

#### Product category

Pendant

#### Environment

Indoor dry location

#### Lamp material

Veneer

#### Dimensions (cm)

Length: 101

Width: 101

Height: 36

#### Weight (kg)

Product:

Incl. packaging:

#### Cord length

250 cm, adjustable





## Flower Four

Flower Four





# Hair

Hair

| Ĭ | Ĭ  |
|---|----|
|   |    |
|   |    |
|   |    |
|   |    |
|   |    |
|   |    |
|   |    |
|   |    |
|   |    |
|   |    |
|   |    |
|   |    |
|   |    |
|   |    |
|   | 30 |
|   |    |
|   |    |
|   |    |
|   |    |
|   |    |
|   |    |
|   |    |
|   |    |
|   |    |



# Mind

Mind





# Tulip

Tulip









# Tala Bulbs

#### THESU

www.thesu.pl hello@thesu.pl +48 509 135 922