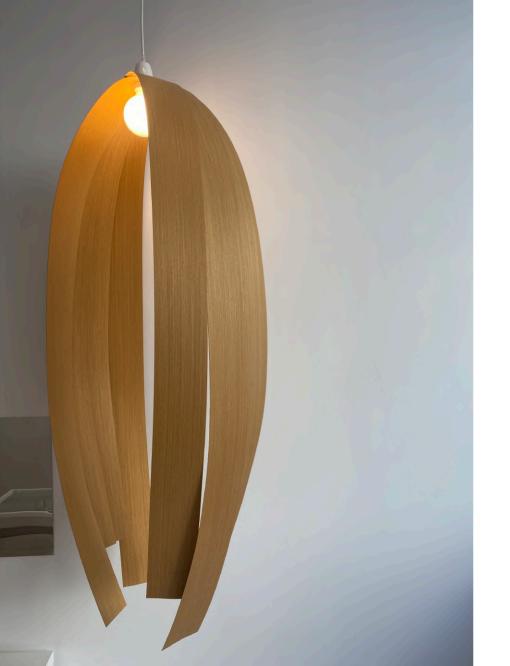

# Hair

Hair

| Ĭ | Ĭ  |
|---|----|
|   |    |
|   |    |
|   |    |
|   |    |
|   |    |
|   |    |
|   |    |
|   |    |
|   |    |
|   |    |
|   |    |
|   |    |
|   |    |
|   |    |
|   | 30 |
|   |    |
|   |    |
|   |    |
|   |    |
|   |    |
|   |    |
|   |    |
|   |    |
|   |    |