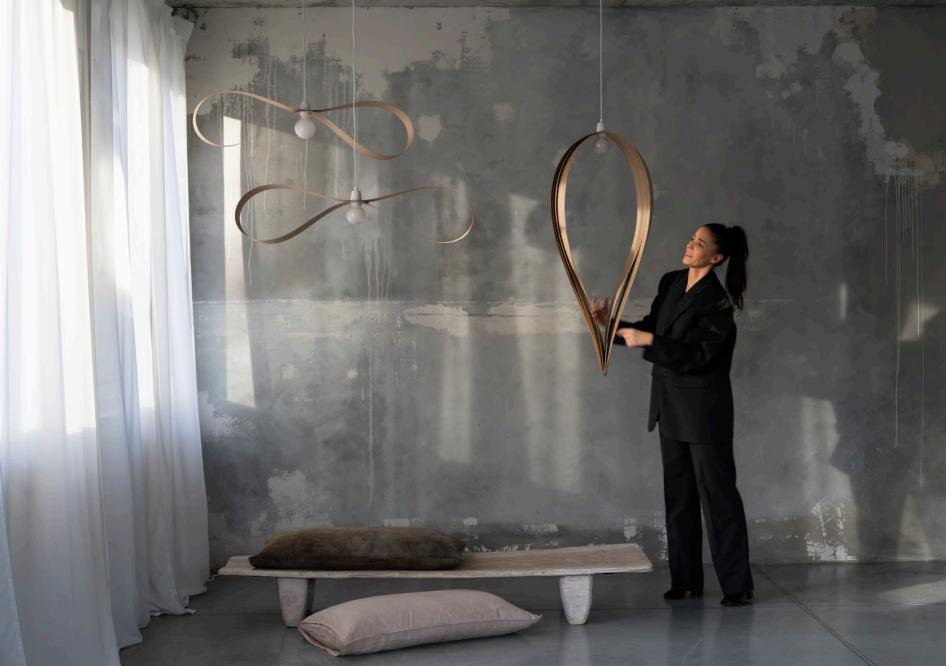

mp material

Veneer

#### Dimensions (cm)

Length: 101

Width: 10

Height: 36

#### Weight (kg)

Product:

Incl. packaging:

#### Cord length

250 cm, adjustable



## Flower Two

#### Product category

Pendant

#### Environment

Indoor dry location

#### Lamp material

Veneer

#### Dimensions (cm)

Length: 101

Width: 101

Height: 36

#### Weight (kg)

Product:

Incl. packaging:

#### Cord length

250 cm, adjustable





## Flower Four

Flower Four





# Hair

Hair

| Ĭ | Ĭ  |
|---|----|
|   |    |
|   |    |
|   |    |
|   |    |
|   |    |
|   |    |
|   |    |
|   |    |
|   |    |
|   |    |
|   |    |
|   |    |
|   |    |
|   |    |
|   | 30 |
|   |    |
|   |    |
|   |    |
|   |    |
|   |    |
|   |    |
|   |    |
|   |    |
|   |    |



# Mind

Mind





# Tulip

Tulip









# Tala Bulbs

#### THESU

www.thesu.pl hello@thesu.pl +48 509 135 922