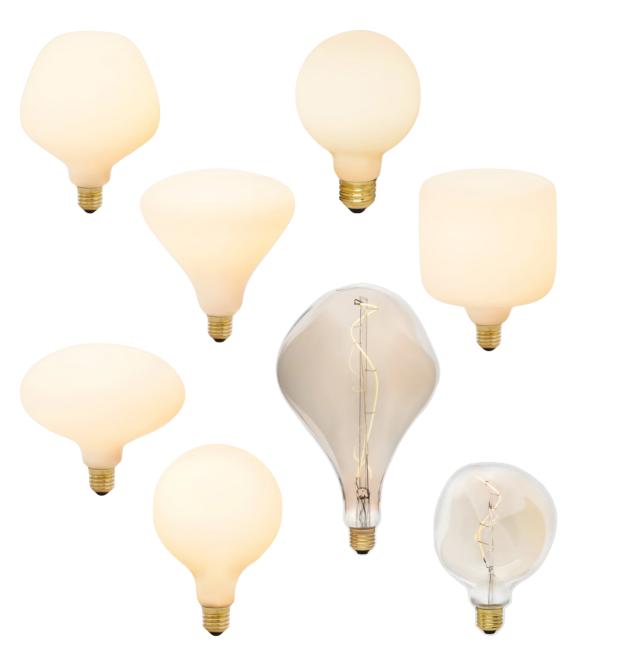

material

Veneer

#### Dimensions (cm)

Length: 101

Width: 10

Height: 36

#### Weight (kg)

Product:

Incl. packaging:

#### Cord length

250 cm, adjustable



## Flower Two

#### Product category

Pendant

#### Environment

Indoor dry location

#### Lamp material

Veneer

#### Dimensions (cm)

Length: 101

Width: 101

Height: 36

#### Weight (kg)

Product:

Incl. packaging:

#### Cord length

250 cm, adjustable





## Flower Four

Flower Four





# Hair

Hair

| Ĭ | Ĭ  |
|---|----|
|   |    |
|   |    |
|   |    |
|   |    |
|   |    |
|   |    |
|   |    |
|   |    |
|   |    |
|   |    |
|   |    |
|   |    |
|   |    |
|   |    |
|   | 30 |
|   |    |
|   |    |
|   |    |
|   |    |
|   |    |
|   |    |
|   |    |
|   |    |
|   |    |



# Mind

Mind





# Tulip

Tulip









# Tala Bulbs

#### THESU

www.thesu.pl hello@thesu.pl +48 509 135 922