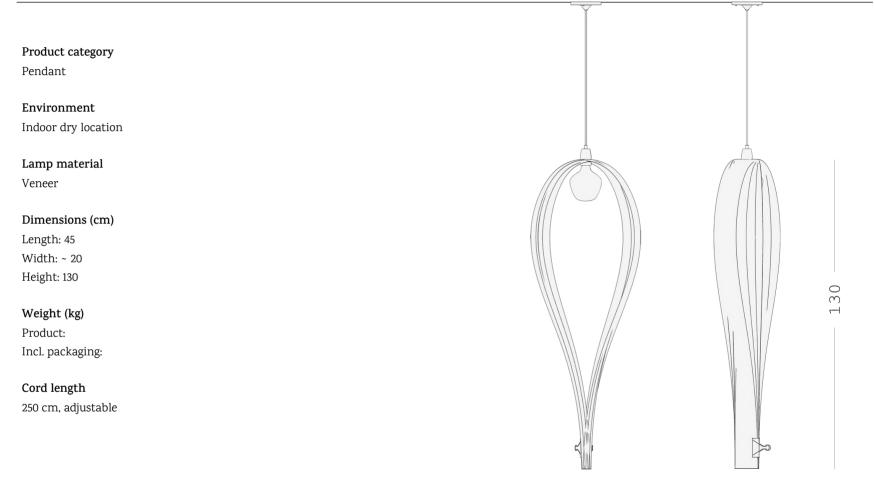

### Flower Mini

#### Flower Mini

#### Product category

Pendant

#### Environment

Indoor dry location

#### Lamp material

Veneer

#### Dimensions (cm)

Length: 70

Width: 10

Height: 20

#### Weight (kg)

Product:

Incl. packaging:

#### Cord length

250 cm, adjustable