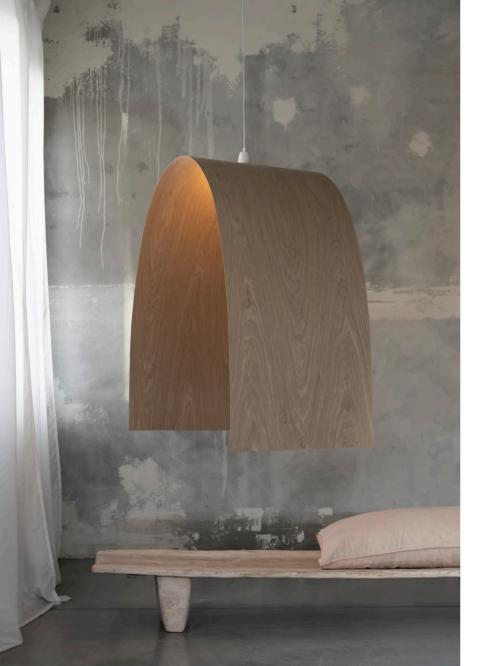

THESU



## COLLECTION

2024



THESU is a space that combines art, nature and freedom to create. Our mission was inspired by the extraordinary work of Magdalena Abakanowicz and her symbolic paintings of birds, which for me are a metaphor of unlimited freedom in expressing yourself.





At THESU – we create a place where everyone can feel like an artist and a creator of a unique work of nature.

Our goal is to inspire people to express themselves through art and design and to promote the value of handmade work and uniqueness.



Oak Salina

Oak Rimini

Walnut Baltimore

### Veneer

### selection



# Bulb holders







# Ceiling Roses



# Cord colors

## Pendants



# Blanket

Blanket

|                     | Ť  | Ť   |
|---------------------|----|-----|
| Droduct estagon     |    |     |
| Product category    |    |     |
| Pendant             |    |     |
| Environment         |    |     |
| Indoor dry location |    |     |
| Lamp material       |    |     |
| Veneer              |    |     |
| Dimensions (cm)     |    |     |
| Length: 65          |    |     |
| Width: 60           |    |     |
| Height: 104         |    |     |
| Weight (kg)         |    | 104 |
| Product:            |    |     |
| Incl. packaging:    |    |     |
| F                   |    |     |
| Cord length         |    |     |
| 250 cm, adjustable  |    |     |
|                     | 65 | 60  |



### Flower Mini

#### Flower Mini

#### Product category

Pendant

#### Env