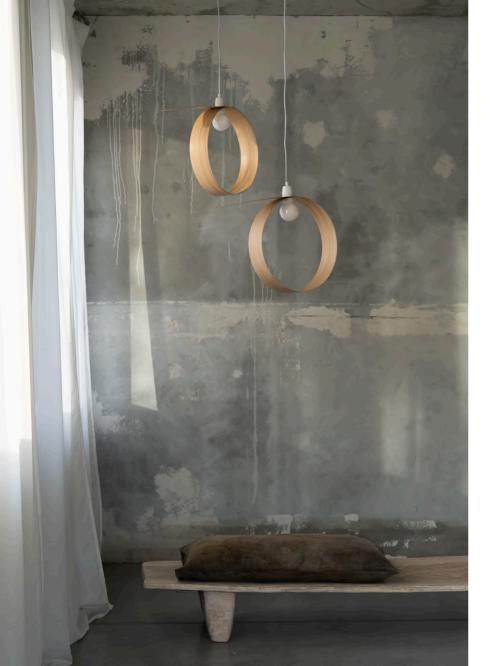

nvironment

Indoor dry location

#### Lamp material

Veneer

#### Dimensions (cm)

Length: 101

Width: 10

Height: 36

#### Weight (kg)

Product:

Incl. packaging:

#### Cord length

250 cm, adjustable



## Flower Two

#### Product category

Pendant

#### Environment

Indoor dry location

#### Lamp material

Veneer

#### Dimensions (cm)

Length: 101

Width: 101

Height: 36

#### Weight (kg)

Product:

Incl. packaging:

#### Cord length

250 cm, adjustable





## Flower Four

Flower Four





# Hair

Hair

| Ĭ | Ĭ  |
|---|----|
|   |    |
|   |    |
|   |    |
|   |    |
|   |    |
|   |    |
|   |    |
|   |    |
|   |    |
|   |    |
|   |    |
|   |    |
|   |    |
|   |    |
|   | 30 |
|   |    |
|   |    |
|   |    |
|   |    |
|   |    |
|   |    |
|   |    |
|   |    |
|   |    |



# Mind

Mind





# Tulip

Tulip









# Tala Bulbs

#### THESU

www.thesu.pl hello@thesu.pl +48 509 135 922