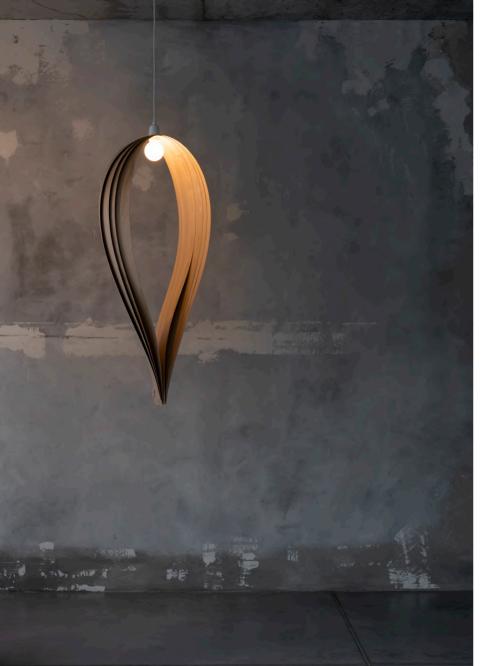

dry location

#### Lamp material

Veneer

#### Dimensions (cm)

Length: 101

Width: 10

Height: 36

#### Weight (kg)

Product:

Incl. packaging:

#### Cord length

250 cm, adjustable



## Flower Two

#### Product category

Pendant

#### Environment

Indoor dry location

#### Lamp material

Veneer

#### Dimensions (cm)

Length: 101

Width: 101

Height: 36

#### Weight (kg)

Product:

Incl. packaging:

#### Cord length

250 cm, adjustable





## Flower Four

Flower Four





# Hair

Hair

| Ĭ | Ĭ  |
|---|----|
|   |    |
|   |    |
|   |    |
|   |    |
|   |    |
|   |    |
|   |    |
|   |    |
|   |    |
|   |    |
|   |    |
|   |    |
|   |    |
|   |    |
|   | 30 |
|   |    |
|   |    |
|   |    |
|   |    |
|   |    |
|   |    |
|   |    |
|   |    |
|   |    |



# Mind

Mind





# Tulip

Tulip









# Tala Bulbs

#### THESU

www.thesu.pl hello@thesu.pl +48 509 135 922