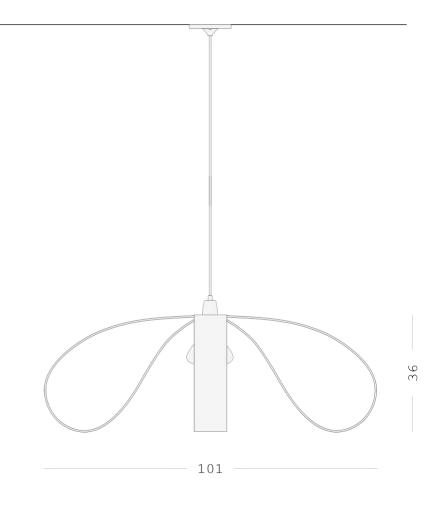

lower Mini

#### Flower Mini

#### Product category

Pendant

#### Environment

Indoor dry location

#### Lamp material

Veneer

#### Dimensions (cm)

Length: 70

Width: 10

Height: 20

#### Weight (kg)

Product:

Incl. packaging:

#### Cord length

250 cm, adjustable



### Flower One

Flower One

#### Product category

Pendant

#### Environment

Indoor dry location

#### Lamp material

Veneer

#### Dimensions (cm)

Length: 101

Width: 10

Height: 36

#### Weight (kg)

Product:

Incl. packaging:

#### Cord length

250 cm, adjustable



## Flower Two

#### Product category

Pendant

#### Environment

Indoor dry location

#### Lamp material

Veneer

#### Dimensions (cm)

Length: 101

Width: 101

Height: 36

#### Weight (kg)

Product:

Incl. packaging:

#### Cord length

250 cm, adjustable





## Flower Four

Flower Four





# Hair

Hair

| Ĭ | Ĭ  |
|---|----|
|   |    |
|   |    |
|   |    |
|   |    |
|   |    |
|   |    |
|   |    |
|   |    |
|   |    |
|   |    |
|   |    |
|   |    |
|   |    |
|   |    |
|   | 30 |
|   |    |
|   |    |
|   |    |
|   |    |
|   |    |
|   |    |
|   |    |
|   |    |
|   |    |



# Mind

Mind





# Tulip

Tulip









# Tala Bulbs

#### THESU

www.thesu.pl hello@thesu.pl +48 509 135 922