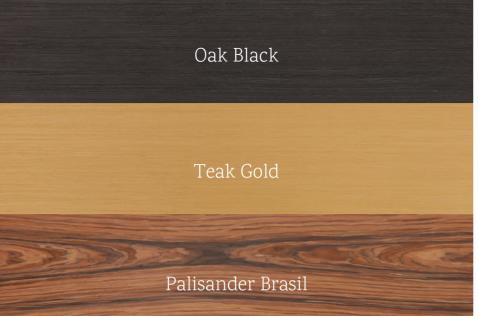

THESU



## COLLECTION

2024



THESU is a space that combines art, nature and freedom to create. Our mission was inspired by the extraordinary work of Magdalena Abakanowicz and her symbolic paintings of birds, which for me are a metaphor of unlimited freedom in expressing yourself.





At THESU – we create a place where everyone can feel like an artist and a creator of a unique work of nature.

Our goal is to inspire people to express themselves through art and design and to promote the value of handmade work and uniqueness.



Oak Salina

Oak Rimini

Walnut Baltimore

### Veneer

### selection



# Bulb holders







# Ceiling Roses



# Cord colors

## Pendants



# Blanket

Blanket

|                     | Ť  | Ť   |
|---------------------|----|-----|
| Droduct estagon     |    |     |
| Product category    |    |     |
| Pendant             |    |     |
| Environment         |    |     |
| Indoor dry location |    |     |
| Lamp material       |    |     |
| Veneer              |    |     |
| Dimensions (cm)     |    |     |
| Length: 65          |    |     |
| Width: 60           |    |     |
| Height: 104         |    |     |
| Weight (kg)         |    | 104 |
| Product:            |    |     |
| Incl. packaging:    |    |     |
| F                   |    |     |
| Cord length         |    |     |
| 250