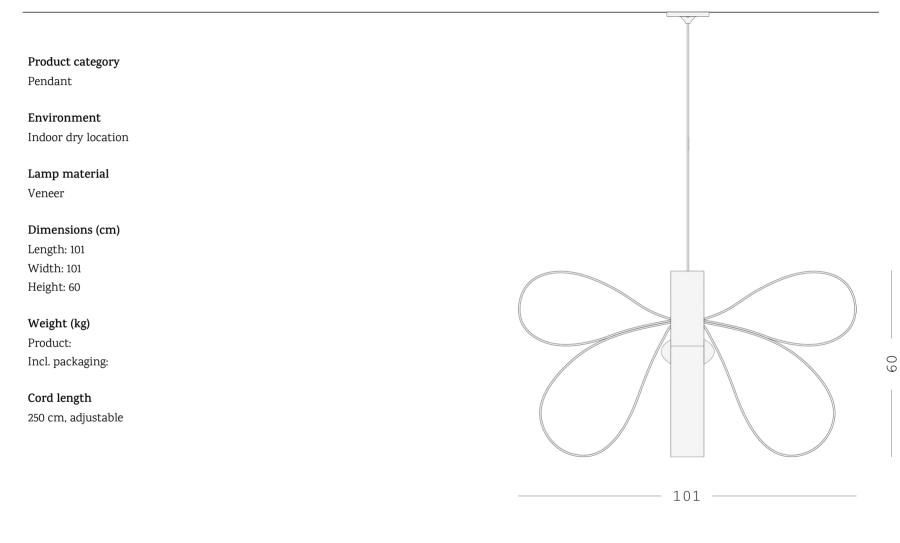

## Flower Four

Flower Four

#### Dimensions (cm)

Length: 101

Width: 101

Height: 36

#### Dimensions (cm)

Length: 101

Width: 10

Height: 36

#### Dimensions (cm)

Length: 70

Width: 10

Height: 20