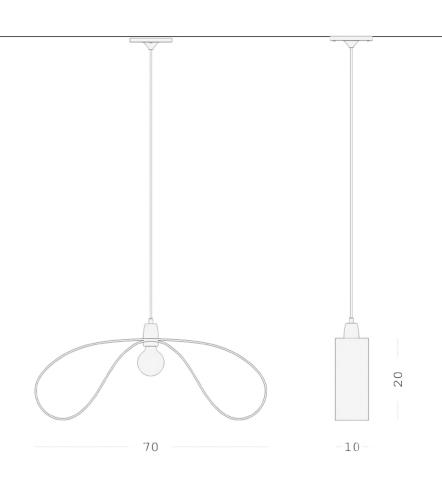

### Flower Mini

#### Flower Mini

#### Dimensions (cm)

Length: 70

Width: 10

Height: 20